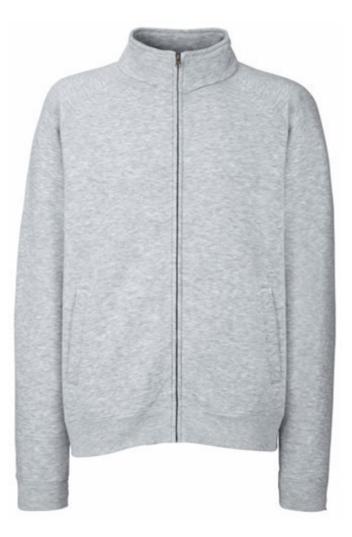

# FRUIT OF THE LOOM, CLASSIC SWEAT JACKET, MEN'S BUTTON-DOWN SWEATSHIRT, ASH GRAY, M

## Specification

Fruit of the Loom, Classic Sweat Jacket, classic men's button-down sweatshirt, ash gray, M. Classic men's button-down sweatshirt, with metal zipper, sweatshirt is 80% cotton and 20% polyester, 260 gm / m2, for leisure and daily activities. Branding: DTG, screen printing, flex, flock